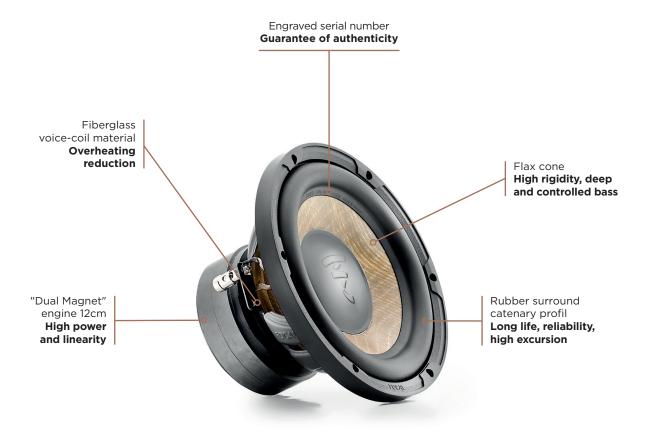

## P 20 FE Product Sheet

The Flax Evo range, known for its sonic purity, stands as the ambassador of Focal's craftsmanship. Always striving for excellence, it includes the P 20 FE subwoofer with its iconic Flax membrane. Robust and reliable, its profiled rubber suspension allows for a large excursion, synonymous with dense and deep low frequencies. The P 20 FE is the ideal compromise for use in a sealed or bass-reflex enclosure.

## **Key points**

- "Dual Magnet" engine for more power
- Flax technology for an exclusive cone
- The best compromise for a small sealed enclosure volume using 0.35 cu.ft (10L)

| Туре                   | Subwoofer                                       |
|------------------------|-------------------------------------------------|
| Diameter               | 8" (20cm)                                       |
| Magnet                 | 4 <sup>3/4</sup> x1 <sup>1/4</sup> " (12x3.2cm) |
| Cone                   | Flax sandwich                                   |
| Surround               | Rubber                                          |
| Max. power             | 500W                                            |
| Nom. power             | 250W RMS                                        |
| Sensitivity (2.83V/1m) | 82.5dB                                          |
| Impedance              | 4Ω                                              |
|                        |                                                 |