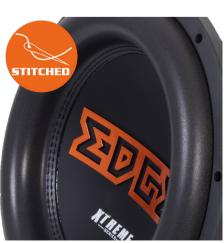

If pushing the limits of excursion and SPL is what you want to achieve, then our Xtreme Series subwoofers are the right tool for the job.

BEST SOUND - Double stitched High roll foam surround and paper composite cone make for lightweight but strong soft parts allowing for massive output from these subwoofers.

# BLACK ANODIZED

Black anodized 3" voice coil for extreme power and heat handling.

Stitched tinsel leads, and double stitched foam surround to ensure no separation of soft parts during high excursion.