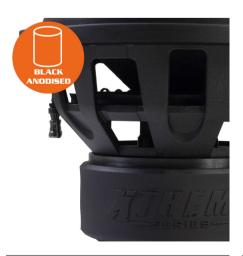

# BLACK ANODIZED

Black anodized 3" voice coil for extreme power and heat handling.

Stitched tinsel leads, and double stitched foam surround to ensure no separation of soft parts during high excursion.