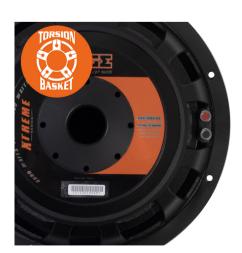

# TORSION BASKET

Brand new custom tooled torsion basket made from cast aluminum for extreme rigidity, supporting the massive moving motor parts.