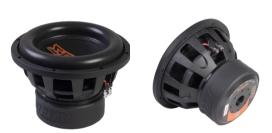

### **EDX12D2-E3 XTREME SERIES SUBWOOFER**

Our Xtreme Series subwoofers were designed with a combination of street bass and competition bass in mind. All the subwoofers feature massive triple stacked motor structures across 3 basket types all constructed from cast Aluminium for strength and rigidity. Paired with Polycotton spiders, stitched tinsel leads, non pressed paper cones and 3 inch voice coils we have a variant of power and sizes available. New for 2023, featuring a brand new custom tooled basket for increased excursion on the low bass and an even wider foam surround to cope with this excursion! This is paired with our brand new custom tooled 2 piece dustcap giving us a unique subwoofer!

If pushing the limits of excursion and SPL is what you want to achieve, then our Xtreme Series subwoofers are the right tool for the job.

BEST SOUND - Double stitched High roll foam surround and paper composite cone make for lightweight but strong soft parts allowing for massive output from these subwoofers.

PREMIUM DESIGN - Brand new custom tooled 2 peice dustcap with edge outline logo making for a premium looking subwoofer.

GREAT SOUND - Powerful motor assembly with tripple stacked Y35 magnets provides strong motor force for providing deep punchy bass.

BEST POWER HANDLING - The 3" 4 layer copper voice coil and custom designed soft parts result in huge power handling for the 12" driver.