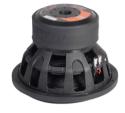

# TORSION BASKET

Brand new custom tooled torsion basket made from cast aluminum for extreme rigidity, supporting the massive moving motor parts.

### JUMBO SURROUND

Huge wide roll foam surround to cope with large amounts of excursion.