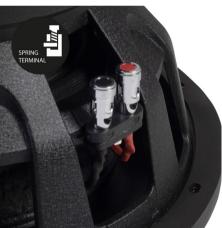

### SPRING TERMINALS

Spring loaded terminals for secure, fast and easy speaker connections.