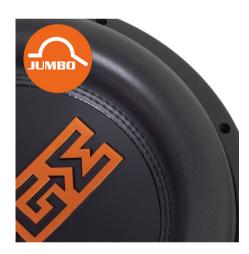

### JUMBO SURROUND

Huge wide roll foam surround to cope with large amounts of excursion.