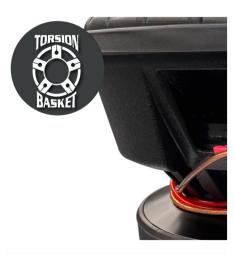

## TORSION BASKET

Cast alloy basket which gives incredible tensile strength and excellent dampening properties for the best linear response from the subwoofer.