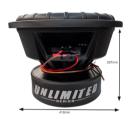

# EDU15SPL Competiton subwoofer Dual 0.7ohm 5000 watt RMS 10000 Watts Max

#### Click images to enlarge

|                               | EDU15SPL-E2                    |
|-------------------------------|--------------------------------|
| Cone                          | Non-pressed paper cone         |
| Surround                      | High roll foam - ribbed        |
| Dustcap                       | Carbon Fibre                   |
| Voice Coil Diameter           | 100mm                          |
| Voice Coil Winding            | 4-layer 65mm Flat<br>Aluminium |
| Spider                        | 4pcs black PC                  |
| Gasket                        | Rubber                         |
| Top Plate                     | 25mm Black anodized            |
| Terminal / Wire               | 10awg cable                    |
| Impedance                     | Dual 0.7Ω                      |
| RMS Power                     | 5000 watts                     |
| Peak Power                    | 10,000 watts                   |
| Magnet                        | 280mm x 25mm 3pcs 612o         |
| Mounting Diameter             | 352mm                          |
| Mounting Depth                | 265mm                          |
| Recommended Enclosure Volume  | 4-5.5 cuft                     |
| Recommended Port Area (SPL)   | 15 sqin per cuft               |
| Recommended Port Area (Music) | 10 sqin per cuft               |
| Recommended Amplifier         | EDX5000.1FD-E9                 |