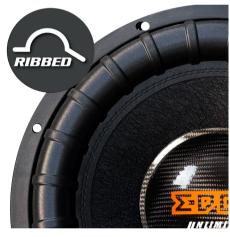

## RIBBED SURROUND

Ribbed surround for greater control of high excursion and smoother bass reproduction.