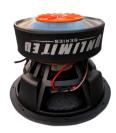

## TORSION BASKET

Cast alloy basket which gives incredible tensile strength and excellent dampening properties for the best linear response from the subwoofer.

## HIGH POWER MOTOR

Powerful ferrite magnet provides extreme motor force for high SPL applications.