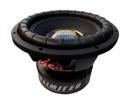

## USA BUILT VOICE COIL

High temperature Dual 0.7ohm USA built Voice coil. Perfect for SPL competitions and street bass applications.

## HEAT RAPTOR

Aluminum heat sink and extraction pole for added heat dissipation from the USA built VC and the high power motor, this increased performance and lowers running temperature.

## DUAL VOICE COIL

Dual  $0.7\Omega$  voice coild configuration for competion usage due to final loading resitance allowing full power draw from EDGE amplifiers