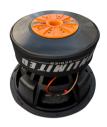

# EDU15SPL Competiton subwoofer Dual 0.7ohm 5000 watt RMS 10000 Watts Max

#### **NO LIMITS - COMPETITION SPL**

The EDGE Unlimited range is designed as just that, no limits! The range is about maximum performance without compromise. The new Unlimited subwoofers have been packed with technology such as the unique heat raptor, carbon fibre dust-cap, ribbed surround and high quality USA built voice coil.