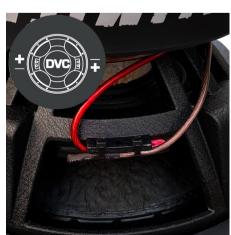

## DUAL VOICE COIL

Dual  $0.7\Omega$  voice coild configuration for competion usage due to final loading resitance allowing full power draw from EDGE amplifiers