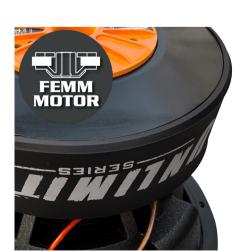

## HIGH POWER MOTOR

Powerful ferrite magnet provides extreme motor force for high SPL applications.