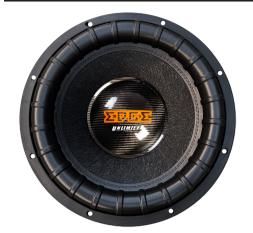

#### **NO LIMITS - COMPETITION SPL**

The EDGE Unlimited range is designed as just that, no limits! The range is about maximum performance without compromise. The new Unlimited subwoofers have been packed with technology such as the unique heat raptor, carbon fibre dust-cap, ribbed surround and high quality USA built voice coil.

BEST SOUND - The ribbed surround, non pressed paper cone and Carbon fibre dust-cap allows the EDU subwoofer to have lightweight soft parts for a smooth sound-wave transition for a warm rounded sound.

HIGH POWER - 5000 watts RMS of power from a high performance American made Voice coil which features a 65mm winding height and high temp black resin coating.

## RIBBED SURROUND

Ribbed surround for greater control of high excursion and smoother bass reproduction.