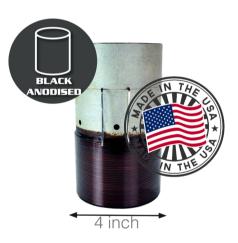

## USA BUILT VOICE COIL

High temperature Dual 0.7ohm USA built Voice coil. Perfect for SPL competitions and street bass applications.

## HEAT RAPTOR

Aluminum heat sink and extraction pole for added heat dissipation from the USA built VC and the high power motor, this increased performance and lowers running temperature.