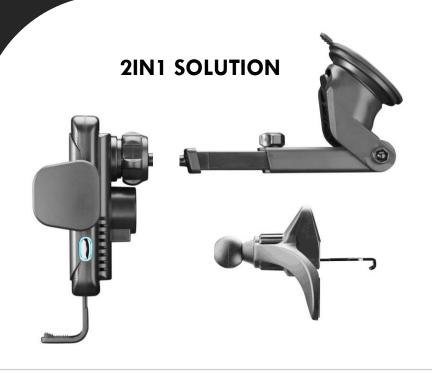

The package includes two different car mounting systems: suction cup for the dashboard and hook for the air vents. This guarantees maximum versatility of use and adaptability to different car interiors.

With the super grip suction cup, you can easily mount the holder either on the glass or on the dashboard. With the innovative hook, the holder can instead be mounted on the car air vents, both standard and round ones.

### **PACK CONTENT:**

- Smartphone in-car holder with wireless charging
- Suction cup
- Air vents clip
- Car charger and cable
- User manual