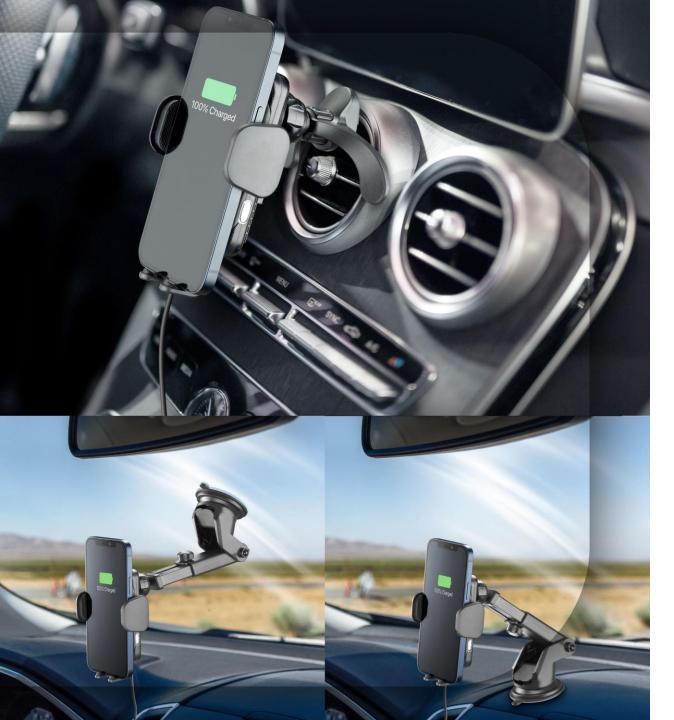

The package includes two different car mounting systems: suction cup for the dashboard and hook for the air vents. This guarantees maximum versatility of use and adaptability to different car interiors.

With the super grip suction cup, you can easily mount the holder either on the glass or on the dashboard. With the innovative hook, the holder can instead be mounted on the car air vents, both standard and round ones.